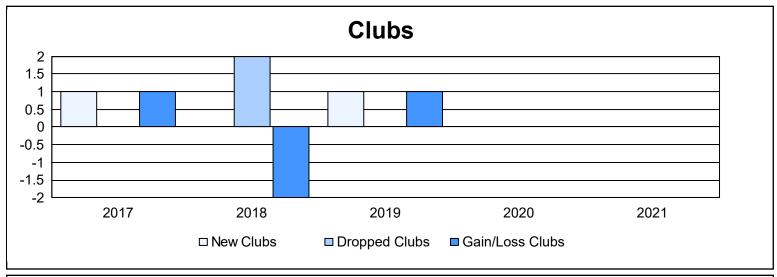

District 33 K

As of June 2021 Cumulative

| Year      | New<br>Clubs | Dropped<br>Clubs | Gain/<br>Loss<br>Clubs | New<br>Members | Charter<br>Members | Reinstate<br>Members | Transfer<br>Members | Total<br>Member<br>Added | Total<br>Members<br>Dropped | Gain/<br>Loss<br>Members |
|-----------|--------------|------------------|------------------------|----------------|--------------------|----------------------|---------------------|--------------------------|-----------------------------|--------------------------|
| 2016-2017 | 1            | 0                | 1                      | 196            | 22                 | 11                   | 12                  | 241                      | 185                         | 56                       |
| 2017-2018 | 0            | 2                | -2                     | 185            | 2                  | 15                   | 11                  | 213                      | 254                         | -41                      |
| 2018-2019 | 1            | 0                | 1                      | 144            | 23                 | 6                    | 8                   | 181                      | 305                         | -124                     |
| 2019-2020 | 0            | 0                | 0                      | 132            | 3                  | 9                    | 12                  | 156                      | 173                         | -17                      |
| 2020-2021 | 0            | 0                | 0                      | 69             | 1                  | 34                   | 9                   | 113                      | 209                         | -96                      |
| Average   | 0            | 0                | 0                      | 145            | 10                 | 15                   | 10                  | 181                      | 225                         | -44                      |